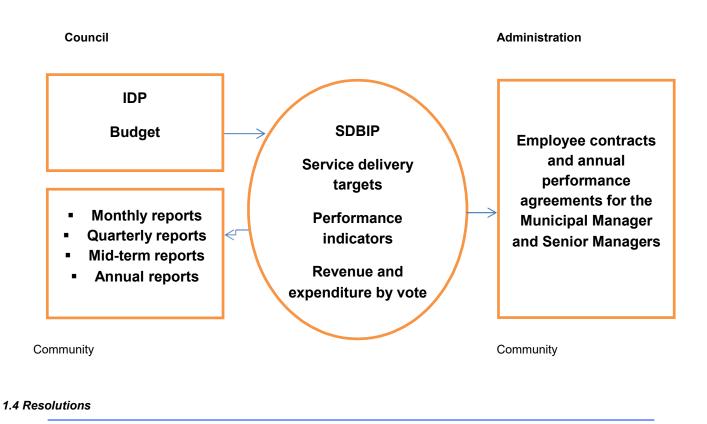

### 1.2 Legislative Imperative

In terms of Section 53 (1) of the Municipal Finance Management Act of 2003 (MFMA), the mayor of a municipality must take all reasonable steps to ensure that the municipality's service delivery and budget implementation plan is approved by the mayor within 28 days after the approval of the budget.

Annual performance agreements as required in terms of section 57(1)(6) of the Municipal Systems Act for the municipal manager and all senior managers must also be concluded and they must be linked to the measurable performance objectives approved with the budget and to the SDBIP. The SDBIP and these performance agreements therefore give effect to the Integrated Development Plan (IDP) and budget of the municipality in ensuring that the execution of the budget, performance of senior management and achievement of the strategic objectives set by the Council are monitored.

The MFMA stipulates general responsibilities of Mayors. Section 52 (d) of the Act requires that a Mayor of a municipality must, within 30 days of the end of each quarter, submit a report to the Council on the implementation of the budget and the financial state of affairs of the municipality.