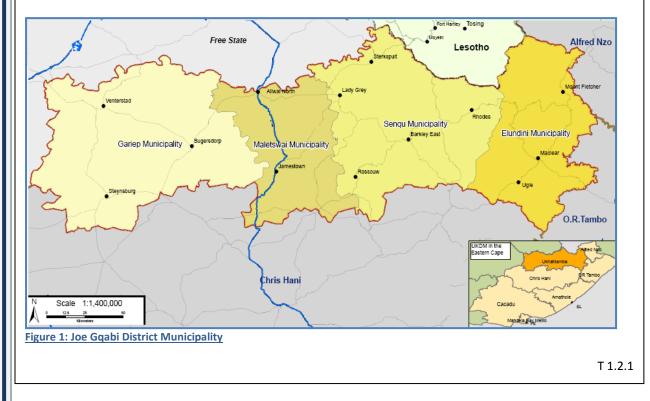

#### 1.2.1 LOCALITY

The Joe Gqabi District Municipality (JGDM) is one of the six District Municipalities in the Eastern Cape Province. The District borders the Free State, Northern Cape and Lesotho as depicted in figure 1 below. Neighbouring district municipality are Alfred Nzo, OR Tambo and Chris Hani District Municipalities. The Orange River forms the southern boundary separating the District and the Free State Province.

The JGDM consists of four local municipalities: Elundini, Gariep, Maletswai and Senqu. Cities and towns that form the District are Aliwal North, Barkly East, Burgersdorp, Jamestown, Lady Grey, Maclear, Mount Fletcher, Oviston, Rhodes, Rossouw, Sterkspruit, Steynsburg, Ugie and Venterstad. The seat of JGDM is in Barkly East.

Before 1 February 2010, the District was known as the Ukhahlamba District Municipality. Its name was changed in recognition of Joe Nzingo Gqabi (1929–1981), an African National Congress (ANC) member who was a journalist for the New Age, a member of the *Umkhonto we Sizwe*, and one of the Pretoria Twelve.