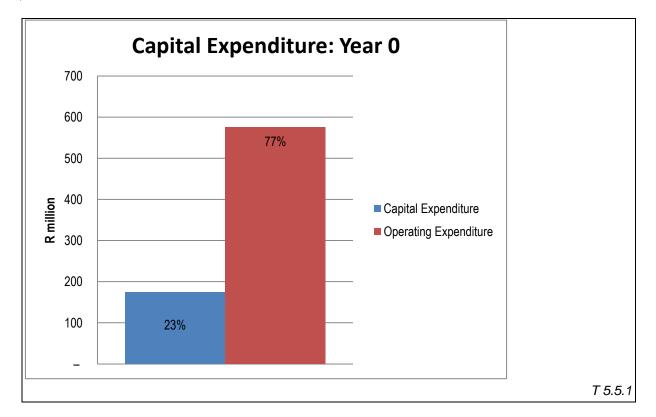

5.4.3





| Γ | 5. | 4. | 7 |
|---|----|----|---|

T 5.4.8

#### COMMENT ON FINANCIAL RATIOS:

The takeover of the Gariep local municipality resulted in the consumer book debt increasing. Measures are being taken to implement credit control. The cash flow constraints of the municipality have weakened the liquidity and the ability to pay debt as they become due. However, the institution has been able to pay its creditors within 30 days during the period under review.

T 5.4.9

#### COMPONENT B: SPENDING AGAINST CAPITAL BUDGET

#### INTRODUCTION TO SPENDING AGAINST CAPITAL BUDGET

Historically the municipality has been able to spend its budget on capital items fully. This has resulted in additional allocation made during the year of R18m from COGTA.

T 5.5.0

#### 5.5 CAPITAL EXPENDITURE



#### 5.6 SOURCES OF FINANCE

|                           |                                          |         | nding Sources |                |              | // 1 <del>*</del>                      |                                    |
|---------------------------|------------------------------------------|---------|---------------|----------------|--------------|----------------------------------------|------------------------------------|
|                           |                                          | Year    | 1             |                |              |                                        | R' 000                             |
|                           |                                          | 2012/13 |               |                | Year 2013/14 |