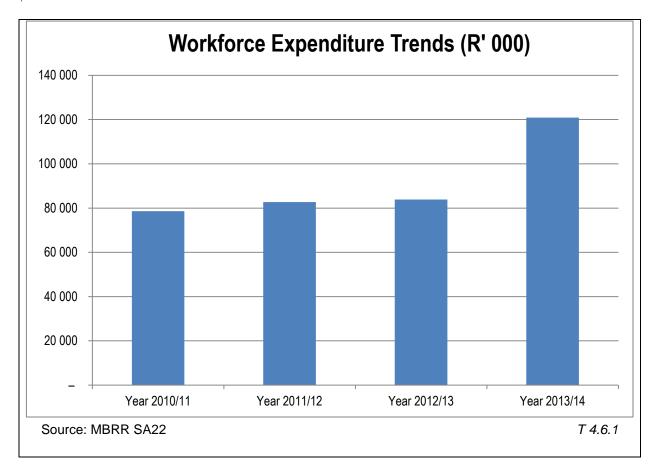

further education
- Lack of technical skills e.g. engineers etc., as well as the retention of skills
- Focus skills development in areas of potential economic and social development
- Improve coordination between the Seta's

T 4.5.4

#### COMPONENT D: MANAGING THE WORKFORCE EXPENDITURE

#### INTRODUCTION TO WORKFORCE EXPENDITURE

To facilitate all these all these initiatives, the Local Labour Forum has been established in terms of the bargaining Council agreement. The forum meets monthly and four meetings were held during the last financial year. District has two unions operating: South African Municipal Workers Union (SAMWU) and IMATU. This forum has contributed positively to the successful implementation and evaluation of the training programmes.

T 4.6.0

#### 4.6 EMPLOYEE EXPENDITURE



#### COMMENT ON WORKFORCE EXPENDITURE:

The District implemented all its skills development and training programmes as per the approved workplace skills plan. Expenditure patterns show the commitment of the District in capacitating its workforce and councillors with a view of improving the efficiency and quality of service delivery.

T 4.6.1.1

| Employees appointed to posts not approved |       |                     |                  |                                                             |  |  |  |  |  |  |
|-------------------------------------------|-------|---------------------|------------------|-------------------------------------------------------------|--|--|--|--|--|--|
| Department                                | Level | Date of appointment | No.<br>appointed | Reason