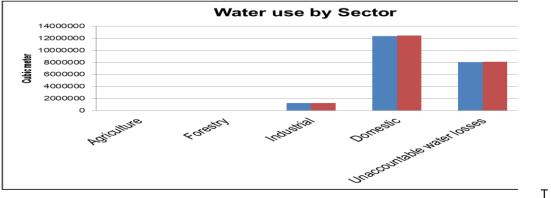

---------|------------|------------|-------------------------------|
|                                             | Agriculture       | Forestry          | Industrial | Domestic   | Unaccountable<br>water losses |
| 2011/12<br>FY                               | Not<br>determined | Not<br>determined | 1 236 436  | 12 364 356 | 8 036 832                     |
| 2012/13<br>FY                               | Not<br>determined | Not<br>determined | 1 248 800  | 12 488 000 | 8 117 200                     |
| 2013/14<br>FY                               | TBD               | TBD               | TBD        | TBD        | TBD                           |
|                                             |                   |                   |            |            | Т 3.1.2                       |



T 3.1.2.1

#### COMMENT ON WATER USE BY SECTOR:

The greatest proportion of the water within the District is utilised by domestic consumers. Unaccountable water losses remain high and this needs urgent attention. This will assist in ensuring sustainability of the water supply and a potential to further extend the supply to deal with current backlogs. Some users, such as agriculture rely on the borehole water supply systems. These systems also need to be managed in order to ensure sustainability of the supply.

T 3.1.2.2

# Households

| Description                                      | Total  | Urban  | Village | Scattered | Farmland |  |
|--------------------------------------------------|--------|--------|---------|-----------|----------|--|
|