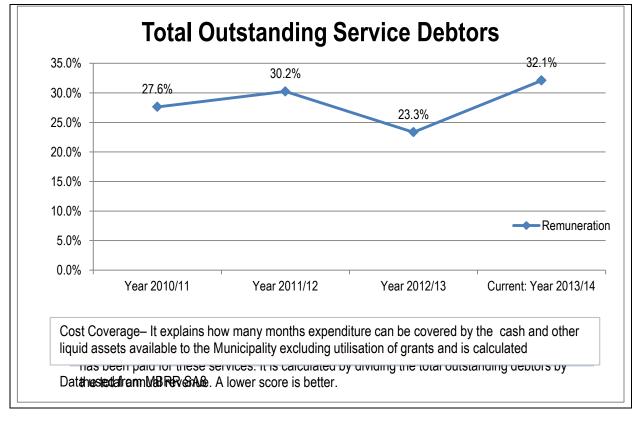

| Original Budget | Adjustment<br>Budget | Actual     | Budget<br>variance |
| Repairs and Maintenance<br>Expenditure | 27 151 905      | 36 153 884           | 30 490 687 | -12%               |
|                                        |                 |                      |            | T 5.3.4            |

#### COMMENT ON REPAIRS AND MAINTENANCE EXPENDITURE:

The repairs and maintenance spending was under budget due mainly to cash flow challenges. A number of orders were outstanding at year end and these were completed in the first quarter of the 2014/15 financial year. It must be noted that a large portion of this expenditure related to mitigating drought conditions.

T 5.3.4.1



#### 5.4 FINANCIAL RATIOS BASED ON KEY PERFORMANCE INDICATORS





T 5.4.3





| Γ | 5. | 4. | 7 |
|---|----|----|---|

T 5.4.8

#### COMMENT ON FINANCIAL RATIOS:

The takeover of the Gariep local municipality resulted in the consumer book debt increasing. Measures are being taken to implement credit control. The cash flow constraints of the municipality have weakened the liquidity and the ability to pay debt as they become due. However, the institution has been able to pay its creditors within 30 days during the period under review.

T 5.4.9

#### COMPONENT B: SPENDING AGAINST CAPITAL BUDGET

#### INTRODUCTION TO SPENDING AGAINST CAPITAL BUDGET

Historically the municipality has been able to spend its budget on capital items fully. This has resulted in additional allocation made during the year of R18m from COGTA.

T 5.5.0

#### 5.5 CAPITAL EXPENDITUR