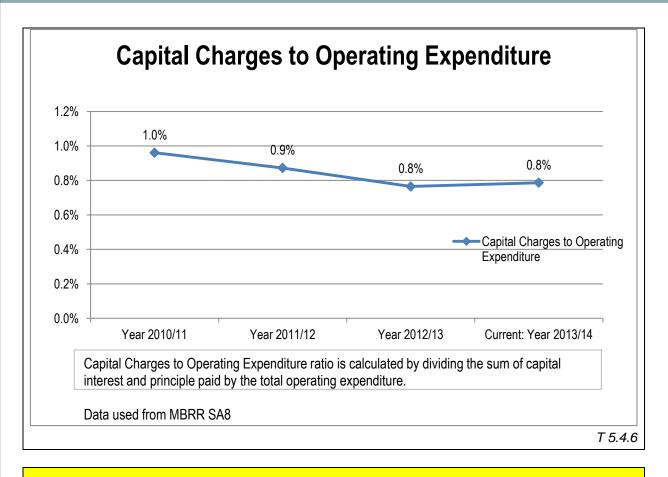

| Original Budget | Adjustment<br>Budget | Actual     | Budget<br>variance |
| Repairs and Maintenance<br>Expenditure | 27 151 905      | 36 153 884           | 30 490 687 | -12%               |
|                                        |                 |                      |            | T 5.3.4            |

#### COMMENT ON REPAIRS AND MAINTENANCE EXPENDITURE:

The repairs and maintenance spending was under budget due mainly to cash flow challenges. A number of orders were outstanding at year end and these were completed in the first quarter of the 2014/15 financial year. It must be noted that a large portion of this expenditure related to mitigating drought conditions.

T 5.3.4.1



#### 5.4 FINANCIAL RATIOS BASED ON KEY PERFORMANCE INDICATORS





T 5.4.3





| Γ | 5. | 4. | 7 |
|---|----|----|---|

T 5.4.8

#### COMMENT ON FINANCIAL RATIOS:

The takeover of the Gariep local municipality resulted in the consumer book debt increasing. Measures are being taken to implement credit control. The cash flow constraints of the municipality have weakened the liquidity and the ability to pay debt as they become due. However, the institution has been able to pay its creditors within 30 days during the period under review.

T 5.4.9

#### COMPONENT B: SPENDING AGAINST CAPITAL BUDGET

#### INTRODUCTION TO SPENDING AGAINST CAPITAL BUDGET

Historically the municipality has been able to spend its budget on capital items fully. This has resulted in additional allocation made during the year of R18m from COGTA.

T 5.5.0

#### 5.5 CAPITAL EXPENDITURE



#### 5.6