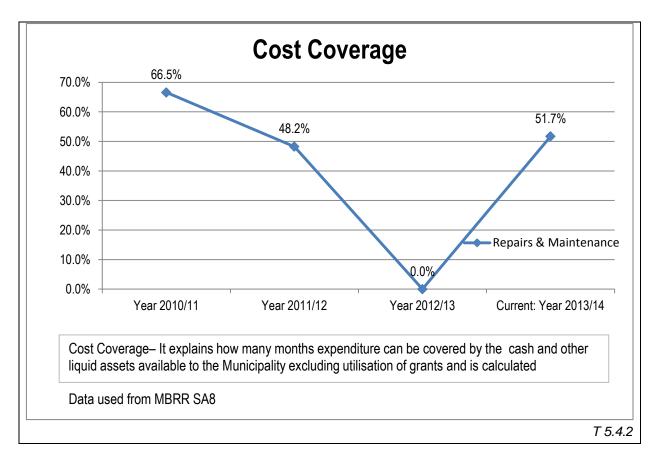

| Original Budget | Adjustment<br>Budget | Actual     | Budget<br>variance |
| Repairs and Maintenance<br>Expenditure | 27 151 905      | 36 153 884           | 30 490 687 | -12%               |
|                                        |                 |                      |            | T 5.3.4            |

#### COMMENT ON REPAIRS AND MAINTENANCE EXPENDITURE:

The repairs and maintenance spending was under budget due mainly to cash flow challenges. A number of orders were outstanding at year end and these were completed in the first quarter of the 2014/15 financial year. It must be noted that a large portion of this expenditure related to mitigating drought conditions.

T 5.3.4.1



#### 5.4 FINANCIAL RATIOS BASED ON KEY PERFORMANCE INDICATORS





T 5.4.3





| Γ | 5. | 4. | 7 |
|---|----|----|---|

T 5.4.8

#### COMMENT ON FINANCIAL RATIOS:

The takeover of the Gariep local municipality resulted in the consumer book debt increasing. Measures are being taken to implement credit control. The cash flow constraints of the municipality have weakened the liquidity and the ability to pay debt as they become due. However, the institution has been able to pay its creditors within 30 days during the period under review.

T 5.4.9

#### COMPONENT B: SPENDING AGAINST CAPITAL BUDGET

#### INTRODUCTION TO SPENDING AGAINST CAPITAL BUDGET

Historically the municipality has been able to spend its budget on capital items fully. This has resulted in additional allocation made during the year of R18m from COGTA.

T 5.5.0

#### 5.5 CAPITAL EXPENDIT