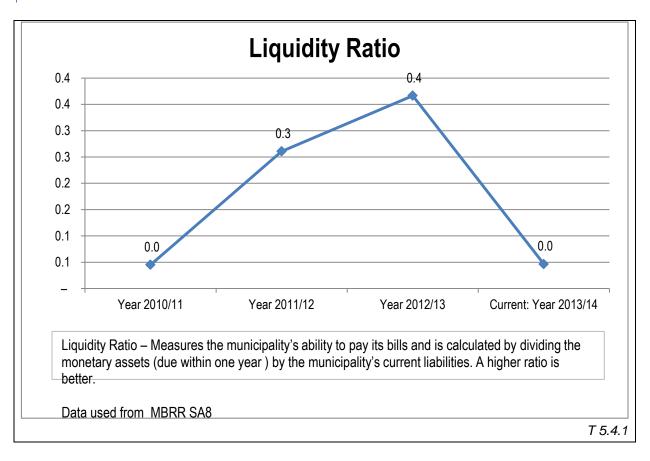

-----|----------------------|------------|--------------------|
|                                        | Original Budget | Adjustment<br>Budget | Actual     | Budget<br>variance |
| Repairs and Maintenance<br>Expenditure | 27 151 905      | 36 153 884           | 30 490 687 | -12%               |
|                                        |                 |                      |            | T 5.3.4            |

#### COMMENT ON REPAIRS AND MAINTENANCE EXPENDITURE:

The repairs and maintenance spending was under budget due mainly to cash flow challenges. A number of orders were outstanding at year end and these were completed in the first quarter of the 2014/15 financial year. It must be noted that a large portion of this expenditure related to mitigating drought conditions.

T 5.3.4.1



#### 5.4 FINANCIAL RATIOS BASED ON KEY PERFORMANCE INDICATORS





T 5.4.3





| Γ | 5. | 4. | 7 |
|---|----|----|---|

T 5.4.8

#### COMMENT ON FINANCIAL RATIOS:

The takeover of the Gariep local municipality resulted in the consumer book debt increasing. Measures are being taken to implement credit control. The cash flow constraints of the municipality have weakened the liquidity and the ability to pay debt as they become due. However, the institution has been able to pay its creditors within 30 days during the period under review.

T 5.4.9

#### COMPONENT B: SPENDING AGAINST CAPITAL BUDGET

#### INTRODUCTION TO SPENDING AGAINST CAPITAL BUDGET

Historically the municipality has been able to spend its budget on capital items fully. This has resulted in additional allocation made during