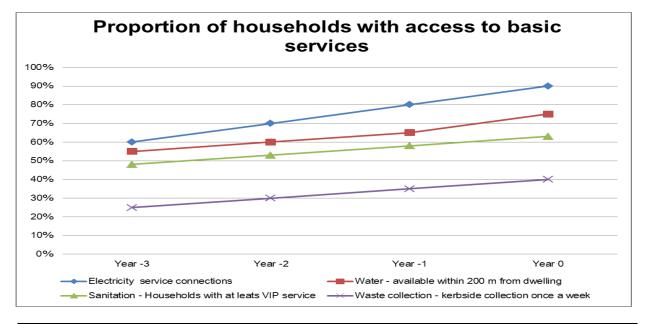

-|---------------|
|                                                               | 2010/11<br>FY | 2011/12<br>FY | 2012/13<br>FY | 2013/14<br>FY |
| Electricity service connections                               | N/A           | N/A           | N/A           | N/A           |
| Water - available within 200 m from dwelling                  | 60%           | 65%           | 75%           | 90%           |
| Sanitation - Households with at least VIP service             | 53%           | 58%           | 63%           | 93%           |
| Waste collection - kerbside collection once a week            | N/A           | N/A           | N/A           | N/A           |
|                                                               |               |               | T 1.3.2       |               |



#### COMMENT ON ACCESS TO BASIC SERVICES:

The District has made significant strides in addressing the historic service delivery challenges confronting the District communities. Major challenges as far as water and sanitation remain

in the rural areas and informal settlements. The limited available financial resources, high levels of poverty within the District and the decaying state of the District infrastructure continue to limit the ability of the District to address the backlogs. Going forward, the District is engaged in an intensive programme of dealing with sanitation backlogs, particularly in the Elundini and Senqu local municipalities from various grants and the Orio funding.

T 1.3.3

#### 1.4. FINANCIAL HEALTH OVERVIEW

#### FINANCIAL OVERVIEW

The JGDM adopted its budget and