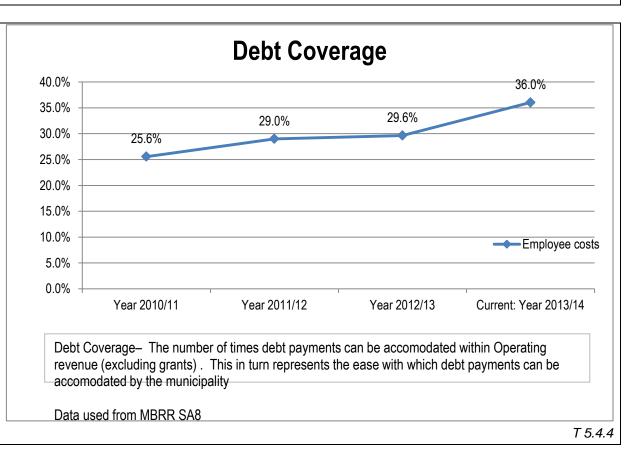

| Original Budget | Adjustment<br>Budget | Actual     | Budget<br>variance |
| Repairs and Maintenance<br>Expenditure | 27 151 905      | 36 153 884           | 30 490 687 | -12%               |
|                                        |                 |                      |            | T 5.3.4            |

#### COMMENT ON REPAIRS AND MAINTENANCE EXPENDITURE:

The repairs and maintenance spending was under budget due mainly to cash flow challenges. A number of orders were outstanding at year end and these were completed in the first quarter of the 2014/15 financial year. It must be noted that a large portion of this expenditure related to mitigating drought conditions.

T 5.3.4.1



#### 5.4 FINANCIAL RATIOS BASED ON KEY PERFORMANCE INDICATORS





T 5.4.3





| Γ | 5. | 4. | 7 |
|---|----|----|---|

T 5.4.8

#### COMMENT ON FINANCIAL RATIOS:

The takeover of the Gariep local municipality resulted in the consumer book debt increasing. Measures are being taken to implement credit control. The cash flow constraints of the municipality have weakened the liquidity and the ability to pay debt as they become due. However, the institution has been able to pay its creditors within 30 days during the period under review.

T 5.4.9

#### COMPONENT B: SPENDING AGAINST CAPITAL BUDGET

#### INTRODUCTION TO SPENDING AGAINST CAPITAL BUDGET

Historically the municipality has been able to spend its budget on capital items fully. This has resulted in additional allocation made during the year of R18m from COGTA.

T 5.5.0

#### 5.5 CAPITAL EXPENDITURE



#### 5