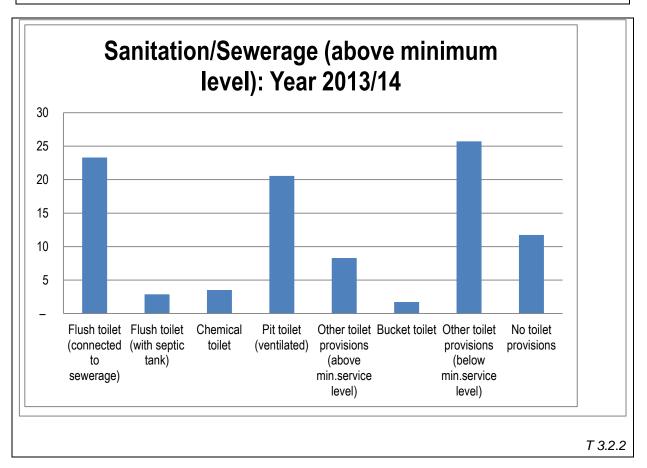

, Steynsburg and Mt Fletcher WTWs which are operated by service providers. Towards the end of the financial year, the WSA received funding from the Department of Water Affairs for the upgrade and refurbishment of three wastewater treatment works (WWTW) (Barkly East, Sterkspruit and Oviston) and for water conservation and demand management programme (Burgersdorp). In order to manage untreated effluent, the District has a council approved Incident Protocol.

With regard to licensing of the WWTWs and WTWs, the District has progressed significantly. The District has 14 WWTWs in operation and 13 are in the process of licensing. The RRU continues to provide support and assistance in facilitating this process. In the front of WTWs, there are 14 operational works which are all licensed.

T 3.2.1



| *Households                                        |         |        |         |           |          |
|----------------------------------------------------|---------|--------|---------|-----------|----------|
| Description                                        | Total   | Urban  | Village | Scattered | Farmland |
|                                                    | Actual  | Actual | Actual  | Actual    | Actual   |
|                                                    | No.     | No.    | No.     | No.       | No.      |
| <u>Sanitation/sewerage: (</u> above minimum level) |         |        |         |           |          |
| Flush toilet (connected to sewerage)               | 23 296  | 22 084 | 388     | 83        | 741      |
| Flush toilet (with septic tank)