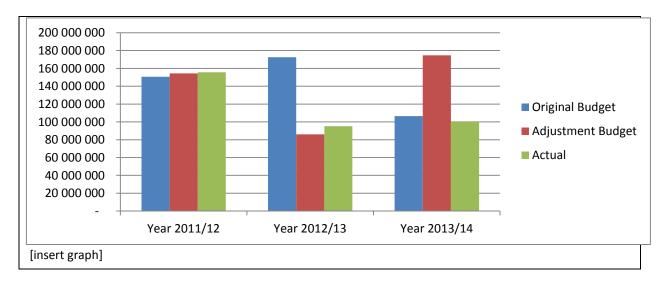

|              |              |
|------------------------------------------------------------|--------------|--------------|--------------|
|                                                            |              |              | R'           |
| Detail                                                     | Year 2011/12 | Year 2012/13 | Year 2013/14 |
| Original Budget                                            | 150 577 000  | 172 464 500  | 106 518 614  |
| Adjustment Budget                                          | 154 360 000  | 85 934 868   | 174 573 972  |
| Actual                                                     | 155 569 000  | 95 111 827   | 100 212 689  |
|                                                            |              |              | T 1.4.4      |



T 1.4.5

#### COMMENT ON CAPITAL EXPENDITURE:

Included in the budget is R18m and additional MIG allocations that will be rolled forward. The water meters budget of R5m and ABSA vehicles (R10m) were not procured. Drought relief grant was not received and therefore not spent. Additional of 18m on MIG allocations will be rolled forward (14/15 FY). Water meters and ABSA vehicles will be obtained in First quarter of 2014/15 FY.

T 1.4.5.1

#### 1.5. ORGANISATIONAL DEVELOPMENT OVERVIEW

#### ORGANISATIONAL DEVELOPMENT PERFORMANCE

The District developed and approved a Work Skills Development Plan which was submitted to LGSETA by 30 June 2013 for the 2013/14 financial year. The plan identifies training needs aligned to the scarce skills and IDP implementation processes.

A training committee h