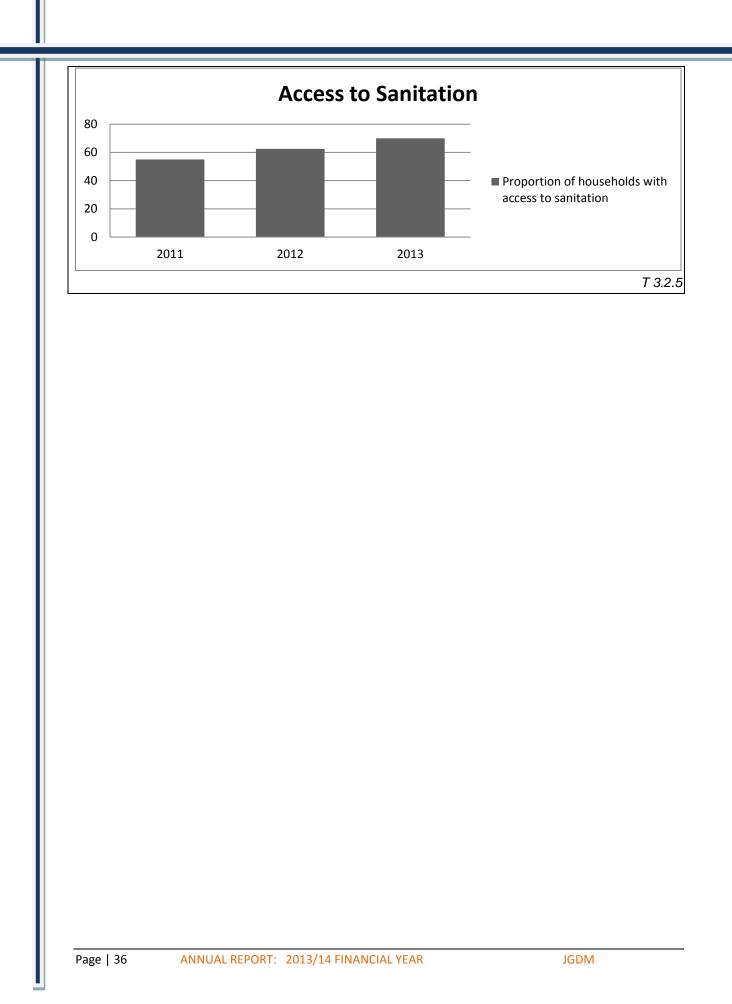

#### 1.3. SERVICE DELIVERY OVERVIEW

#### SERVICE DELIVERY INTRODUCTION

The District took over the water service provision function from all the four local municipalities within the District. Currently billing is currently performed by the District with a view of improving the management of the water business, issues of cost effectiveness and efficiency in service provision.