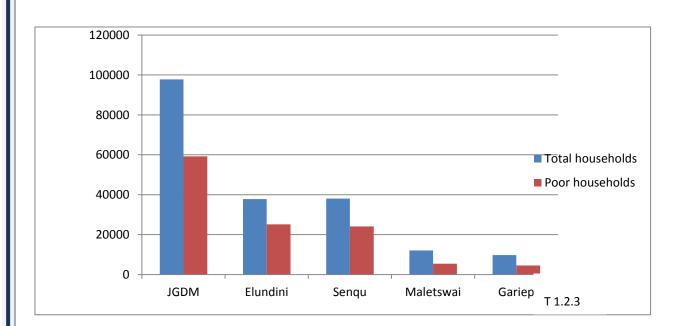

| Municipality | 2001    | 2011    | % growth       | % growth    |        | Number of households |          |  |
|--------------|---------|---------|----------------|-------------|--------|----------------------|----------|--|
|              |         |         | 1996 -<br>2001 | 2001 – 2011 | 2001   | 2011                 | % Change |  |
| JGDM         | 341 750 | 349 768 | 8.2            | 2.3         | 84 835 | 97 775               | 15       |  |
| Elundini     | 137 394 | 138 141 | 3.7            | 0.5         | 33 209 | 37 854               | 14       |  |
| Senqu        | 135 734 | 134 150 | 6.7            | -1.2        | 33 904 | 38 046               | 12       |  |
| Maletswai    | 37 307  | 43 800  | 29.2           | 16.0        | 9 488  | 12 105               | 28       |  |
| Gariep       | 31 314  | 33 677  | 11.2           | 7.3         | 8 234  | 9 770                | 19       |  |