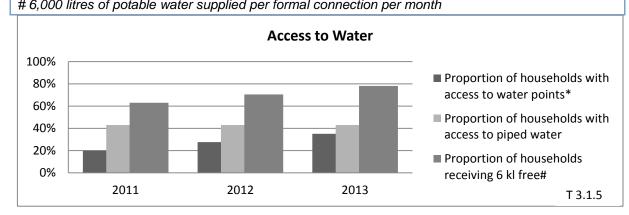

| 43%                                                       | 789                                              |  |  |  |  |  |
| 2014            |                                                                   |                                                           |                                                  |  |  |  |  |  |
|                 |                                                                   |                                                           | T 3.1.                                           |  |  |  |  |  |
|                 | ccess to 25 litres of potable wate<br>low of 10 litres per minute | er per day supplied within 200                            | m of a household and with a                      |  |  |  |  |  |



| Service<br>Objectives                            | Outline Service Targets                                                                                                                                                                                                          | 2012/                                                        | 13 FY                                                        | 2013/14 FY                                                   |                                                              | 2014/                                                        | 2014/15 FY                                                   |                                                             |
|--------------------------------------------------|--------------------------