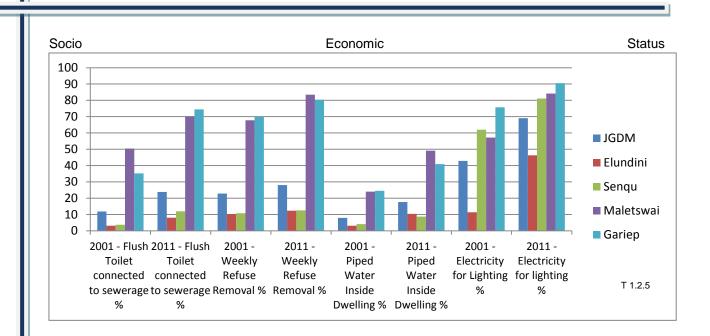

| Socio Economic Status |                                                      |                                                      |                                         |                                         |                                               |                                               |                                            |                                            |
|-----------------------|------------------------------------------------------|------------------------------------------------------|-----------------------------------------|-----------------------------------------|-----------------------------------------------|-----------------------------------------------|--------------------------------------------|--------------------------------------------|
| Municipality          | 2001 - Flush<br>Toilet<br>connected to<br>sewerage % | 2011 - Flush<br>Toilet<br>connected to<br>sewerage % | 2001 -<br>Weekly<br>Refuse<br>Removal % | 2011 -<br>Weekly<br>Refuse<br>Removal % | 2001 -<br>Piped Water<br>Inside<br>Dwelling % | 2011 -<br>Piped Water<br>Inside<br>Dwelling % | 2001 -<br>Electricity<br>for Lighting<br>% | 2011 -<br>Electricity<br>for lighting<br>% |
| JGDM                  | 11.8                                                 | 23.8                                                 | 22.8                                    | 28                                      | 7.9                                           | 17.6                                          | 42.9                                       | 69                                         |
| Elundini              | 3.1                                                  | 8                                                    | 10.3                                    | 12.3                                    | 3.1                                           | 10.4                                          | 11.4                                       | 46.3                                       |
| Senqu                 | 3.7                                                  | 11.9                                                 | 10.8                                    | 12.5                                    | 4.1                                           | 8.7                                           | 62                                         | 81.1                                       |
| Maletswai             | 50.4                                                 | 70.1                                                 | 67.8                                    | 83.5                                    | 24                                            | 49.1                                          | 57.2                                       | 84.2                                       |
| Gariep                | 35.2                                                 | 74.4                                                 | 69.9                                    | 80.3                                    | 24.5                                          | 40.9                                          | 75.7                                       | 90.5                                       |
|                       |                                                      |                                                      |                                         |                                         |                                               |                                               |                                            | T 1.2.4                                    |